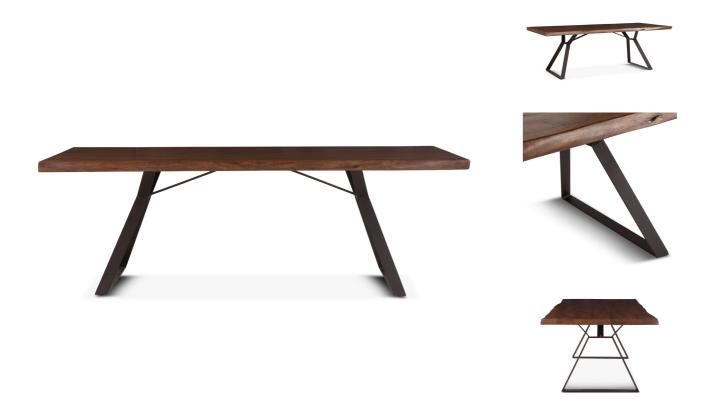

SKU: 1011091

London Loft 94-Inch Acacia Wood Live Edge

Dining Table in Walnut Finish

Regular Price: \$2,505.00 Special Price: \$2,129.25

| sh |         | Height | Width | Depth |  |
|----|---------|--------|-------|-------|--|
|    | Overall | 30.00  | 94.00 | 42.00 |  |

The London Loft collection elevates mid-century modern to the next level with sustainable organic materials and modern design elements. Casual enough for a beachfront oasis, yet modern enough for a European loft style home, the London Loft collection has furniture pieces for every room in your home. With a classic charm and air of sophistication, the hand-crafted live edge table top is cut from a thick acacia wood slab featuring curved edges, and the water-based catalyzed walnut finish on the acacia wood top offers durability while showcasing the natural grain of the wood. The table's top rests on a black, hand-forged iron base to create a fusion of natural and industrial elements. This dining table requires assembly and with materials of the finest quality, it will be a wonderful addition to any home.