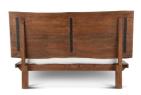

The London Loft collection elevates mid-century modern to the next level with sustainable organic materials and modern design elements. Casual enough for a beachfront oasis, yet modern enough for a European loft style home, the London Loft collection has furniture pieces for every room in your home. With a classic charm and air of sophistication, the hand-crafted live edge headboard is cut from a thick acacia wood slab featuring curved edges, and the water-based catalyzed walnut finish that offers durability while showcasing the natural grain of the wood. With two cupboard areas cut out of the foot board, this king bed is not only the perfect piece for resting your head at night, but also provides some extra room for housing blankets and other bedtime favorites. The footboard rests on a pair of U-shaped, sleek iron U-shaped legs to create a fusion of natural and industrial elements. This king bed frame requires assembly and is made with materials of the finest quality, making it the perfect addition to any modern styled bedroom.