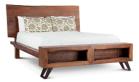

## SKU: 1011096London Loft Acacia Wood Live Edge King Bed in<br/>Walnut FinishHeightWidthDepthRegular Price: \$3,418.00Overall59.0090.0096.50Special Price: \$2,905.30Special Price: \$2,905.30Special Price: \$2,905.30Special Price: \$2,905.30

The London Loft collection elevates mid-century modern to the next level with sustainable organic materials and modern design elements. Casual enough for a beachfront oasis, yet modern enough for a European loft style home, the London Loft collection has furniture pieces for every room in your home. With a classic charm and air of sophistication, the hand-crafted live edge headboard is cut from a thick acacia wood slab featuring curved edges, and the water-based catalyzed walnut finish that offers durability while showcasing the natural grain of the wood. With two cupboard areas cut out of the foot board, this king bed is not only the perfect piece for resting your head at night, but also provides some extra room for housing blankets and other bedtime favorites. The footboard rests on a pair of U-shaped, sleek iron U-shaped legs to create a fusion of natural and industrial elements. This king bed frame requires assembly and is made with materials of the finest quality, making it the perfect addition to any modern styled bedroom.