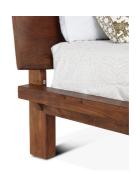

The London Loft collection elevates mid-century modern to the next level with sustainable organic materials and modern design elements. Casual enough for a beachfront oasis, yet modern enough for a European loft style home, the London Loft collection has furniture pieces for every room in your home. With a classic charm and air of sophistication, the hand-crafted live edge headboard is cut from a thick acacia wood slab featuring curved edges, and the water-based catalyzed walnut finish that offers durability while showcasing the natural grain of the wood. With two cupboard areas cut out of the foot board, this king bed is not only the perfect piece for resting your head at night, but also provides some extra room for housing blankets and other bedtime favorites. The footboard rests on a pair of U-shaped, sleek iron U-shaped legs to create a fusion of natural and industrial elements. This king bed frame requires assembly and is made with materials of the finest quality, making it the perfect addition to any modern styled bedroom.