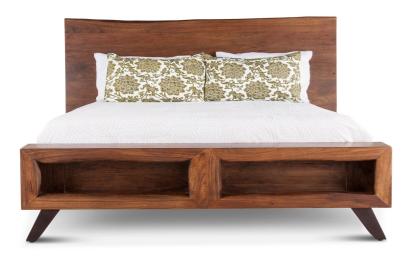

## SKU: 1011096London Loft Acacia Wood Live Edge King Bed in<br/>Walnut FinishHeightWidthDepthRegular Price: \$3,418.00Overall59.0090.0096.50Special Price: \$2,905.30Special Price: \$2,905.30Special Price: \$2,905.30Special Price: \$2,905.30

The London Loft collection elevates mid-century modern to the next level with sustainable organic materials and modern design elements. Casual enough for a beachfront oasis, yet modern enough for a European loft style home, the London Loft collection has furniture pieces for every room in your home. With a classic charm and air of sophistication, the hand-crafted live edge headboard is cut from a thick acacia wood slab featuring curved edges, and the water-based catalyzed walnut finish that offers durability while showcasing the natural grain of the wood. With two cupboard areas cut out of the foot board, this king bed is not only the perfect piece for resting your head at night, but also provides some extra room for housing blankets and other bedtime favorites. The footboard rests on a pair of U-shaped, sleek iron U-shaped legs to create a fusion of natural and industrial elements. This king bed frame requires assembly and is made with materials of the finest quality, making it the perfect addition to any modern styled bedroom.