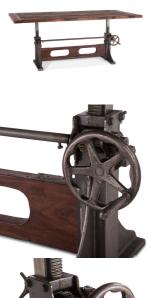

Special Price: \$2,770.15

Inspired by 19th-century industrial steam-powered machinery, our Manchester Collection features an eclectic mix of reclaimed materials and cast metals that are combined to create a truly-stunning piece of furniture. This handcrafted 84-inch dining table has a reclaimed teak wood top featuring clean edges, and the water-based catalyzed weathered finish on the wood offers durability while showcasing the natural grain of the wood. Affixed to either end of the base of the table top are two rods that fit into the cast iron base where the industrial crank mechanism is connected to an antique styled handle, allowing the table's top to be raised or lowered to whatever height works best for your needs. The sleek, trestle style iron base in gun metal gray finish creates a beautiful fusion of natural and industrial elements with the teak wood top. This dining table requires assembly, and with eco-friendly materials of the finest quality, it will be an beautiful addition to any home.