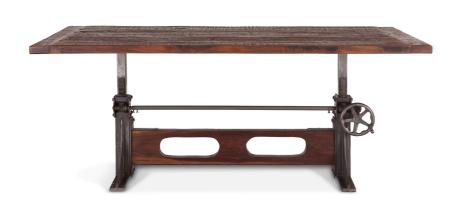

SKU: 1011113

| nchester 84-Inch Adjustable Reclaimed Teak ood Dining Table |         | Height | Width | Depth |
|-------------------------------------------------------------|---------|--------|-------|-------|
| Regular Price: \$3,259.00                                   | Overall | 30.50  | 83.00 | 39.50 |

Special Price: \$2,770.15

Inspired by 19th-century industrial steam-powered machinery, our Manchester Collection features an eclectic mix of reclaimed materials and cast metals that are combined to create a truly-stunning piece of furniture. This handcrafted 84-inch dining table has a reclaimed teak wood top featuring clean edges, and the water-based catalyzed weathered finish on the wood offers durability while showcasing the natural grain of the wood. Affixed to either end of the base of the table top are two rods that fit into the cast iron base where the industrial crank mechanism is connected to an antique styled handle, allowing the table's top to be raised or lowered to whatever height works best for your needs. The sleek, trestle style iron base in gun metal gray finish creates a beautiful fusion of natural and industrial elements with the teak wood top. This dining table requires assembly, and with eco-friendly materials of the finest quality, it will be an beautiful addition to any home.