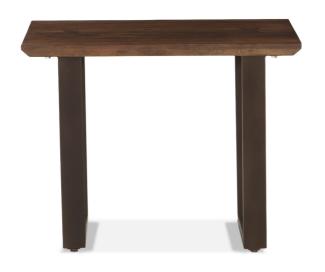

SKU: 1011119

Mozambique 28-Inch Acacia Wood Side Table in Walnut Finish

Regular Price: \$648.75

Overall

Depth

Depth

22.50

28.00

22.00

Special Price: \$428.18

The Mozambique collection highlights artisan craftsmanship in a contemporary design with the live-edge effect of the butterfly joints and the sleek and modern style of the U-shaped iron legs. Each piece in the collection is constructed from hand-selected premium acacia wood, offering a much higher quality look and feel. With a classic charm and air of sophistication, the hand-crafted live edge styled table top is cut from a thick acacia wood slab featuring sleek beveled edges and butterfly joinery detailing. The water-based catalyzed walnut finish on the wood creates an amazing luminosity that evokes beauty from every angle while also being durable for daily use. The table's top rests on two dark gray U-shaped legs creating a fusion of natural and industrial elements. This table requires some light assembly and with materials of the finest quality, it will be an effortless addition to any home.