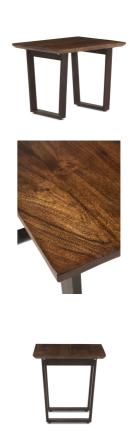

22.00

Special Price: \$428.18

The Mozambique collection highlights artisan craftsmanship in a contemporary design with the live-edge effect of the butterfly joints and the sleek and modern style of the U-shaped iron legs. Each piece in the collection is constructed from hand-selected premium acacia wood, offering a much higher quality look and feel. With a classic charm and air of sophistication, the hand-crafted live edge styled table top is cut from a thick acacia wood slab featuring sleek beveled edges and butterfly joinery detailing. The water-based catalyzed walnut finish on the wood creates an amazing luminosity that evokes beauty from every angle while also being durable for daily use. The table's top rests on two dark gray U-shaped legs creating a fusion of natural and industrial elements. This table requires some light assembly and with materials of the finest quality, it will be an effortless addition to any home.