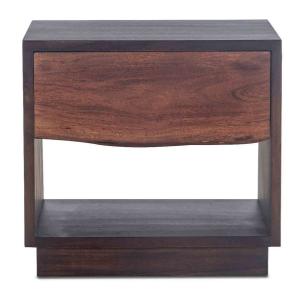

SKU: 1011172

San Marino 24-Inch Acacia Wood Live Edge

Night Chest in Raw Walnut Finish

Regular Price: \$723.00 Special Price: \$614.55

|         | Height | Width | Depth |
|---------|--------|-------|-------|
| Overall | 22.50  | 24.00 | 18.00 |

Natural, raw wood finishes fused with the mid-century modern design give the pieces of the San Marino collection their characteristically organic look. Casual enough for a waterfront cabin, yet modern enough for a city loft, the San Marino collection features genuine live edge furniture that is hand crafted from solid acacia wood. This live edge night chest is made with acacia wood featuring uneven edges on the drawers. The water-based catalyzed raw walnut finish on the wood creates an amazing luminosity that evokes beauty from every angle while also being durable for daily use. With one open shelf area across the base and one drawer on the top, this chest provides plenty of room for housing all your night-time essentials. The dark brown finish of the border and base provides a nice contrast to the raw look and feel of the drawer. This pre-assembled night chest is made with materials of the finest quality, making it the perfect addition to any bedroom.