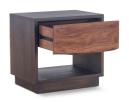

SKU: 1011172

San Marino 24-Inch Acacia Wood Live Edge

Night Chest in Raw Walnut Finish

Regular Price: \$723.00 Special Price: \$614.55

|         | Height | Width | Depth |
|---------|--------|-------|-------|
| Overall | 22.50  | 24.00 | 18.00 |

Natural, raw wood finishes fused with the mid-century modern design give the pieces of the San Marino collection their characteristically organic look. Casual enough for a waterfront cabin, yet modern enough for a city loft, the San Marino collection features genuine live edge furniture that is hand crafted from solid acacia wood. This live edge night chest is made with acacia wood featuring uneven edges on the drawers. The water-based catalyzed raw walnut finish on the wood creates an amazing luminosity that evokes beauty from every angle while also being durable for daily use. With one open shelf area across the base and one drawer on the top, this chest provides plenty of room for housing all your night-time essentials. The dark brown finish of the border and base provides a nice contrast to the raw look and feel of the drawer. This pre-assembled night chest is made with materials of the finest quality, making it the perfect addition to any bedroom.