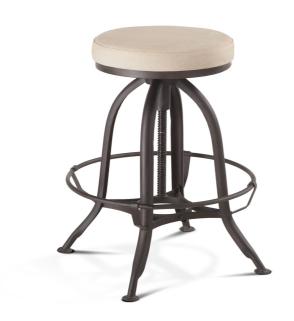

SKU: 1011181

Steampunk Natural Canvas Backless Bar Stool with Adjustable Swivel Mechanism

Regular Price: \$382.50 Overall 23.00 20.00 20.00

Regular Price: \$382.50 Special Price: \$252.45

Inspired by 19th-century industrial steam-powered machinery, our Steampunk Collection features an eclectic mix of reclaimed materials and cast metals that are combined to create a truly-stunning piece of furniture. This bar stool features a padded round seat with piping in a white natural canvas fabric which is connected to a reclaimed cast iron base with antique-styled, circular footrest. The 16-inch diameter seat features an industrial swivel mechanism that allows you to adjust the stool height from 23-29 inches. This pre-assembled Steampunk stool is ready-to-use and of the finest quality, and with it's modern yet vintage feel, it will make an effortless addition to any home.