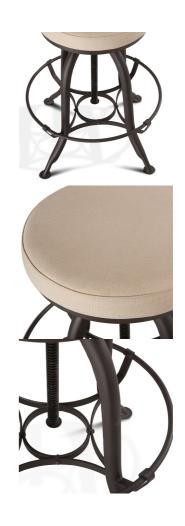

SKU: 1011181

Steampunk Natural Canvas Backless Bar Stool with Adjustable Swivel Mechanism

Regular Price: \$382.50 Overall 23.00 20.00 20.00

Regular Price: \$382.50 Special Price: \$252.45

Inspired by 19th-century industrial steam-powered machinery, our Steampunk Collection features an eclectic mix of reclaimed materials and cast metals that are combined to create a truly-stunning piece of furniture. This bar stool features a padded round seat with piping in a white natural canvas fabric which is connected to a reclaimed cast iron base with antique-styled, circular footrest. The 16-inch diameter seat features an industrial swivel mechanism that allows you to adjust the stool height from 23-29 inches. This pre-assembled Steampunk stool is ready-to-use and of the finest quality, and with it's modern yet vintage feel, it will make an effortless addition to any home.