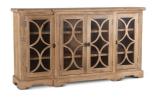

Depth

Width

SKU: 1011190

San Rafael 75-Inch Mango Wood Cabinet with

Carved Lattice Work Doors

Regular Price: \$2,797.00 Overall 42.00 75.00 19.00

Height

Special Price: \$2,377.45

Surrounded by the familiar comforts of coastal charm and heirloom-quality construction, the San Rafael collection is crafted from solid mango wood. The beautiful furniture of this collection features frame-and-panel construction, over-sized styling, carved pedestals and a beautiful, antique oak finish. Whether you're looking to bring harmony to a cluttered office or display your favorite fragile china in the dining room, this unique cabinet offers up a touch of elegant appeal to your decor. At 75-inches long and made of solid mango wood, this cabinet has three shelves that span from end to end. Four doors cover the front of the cabinet, each with carved wood in half moon patterns over the glass. The antique oak finish of the wood adds to the longevity of the piece, providing maximum moisture and scratch resistance for many years to come.