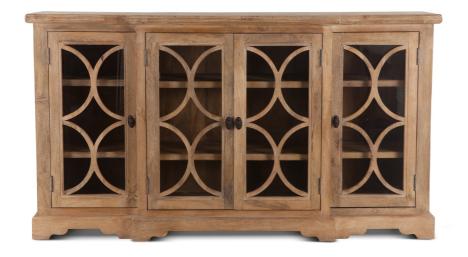

Depth

Width

SKU: 1011190

San Rafael 75-Inch Mango Wood Cabinet with

Carved Lattice Work Doors

Regular Price: \$2,797.00 Overall 42.00 75.00 19.00

Height

Special Price: \$2,377.45

Surrounded by the familiar comforts of coastal charm and heirloom-quality construction, the San Rafael collection is crafted from solid mango wood. The beautiful furniture of this collection features frame-and-panel construction, over-sized styling, carved pedestals and a beautiful, antique oak finish. Whether you're looking to bring harmony to a cluttered office or display your favorite fragile china in the dining room, this unique cabinet offers up a touch of elegant appeal to your decor. At 75-inches long and made of solid mango wood, this cabinet has three shelves that span from end to end. Four doors cover the front of the cabinet, each with carved wood in half moon patterns over the glass. The antique oak finish of the wood adds to the longevity of the piece, providing maximum moisture and scratch resistance for many years to come.