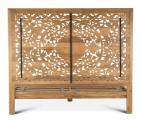

SKU: 1011212

Taj Mango Wood Queen Bed in Natural

Whitewash Finish Regular Price: \$2,725.00 Special Price: \$2,316.25

| latural |         | Height | Width | Depth |  |
|---------|---------|--------|-------|-------|--|
|         | Overall | 64.00  | 64.00 | 87.00 |  |

Inspired by Spanish architecture, the Taj collection of furniture is crafted from sustainable mango wood featuring a natural whitewash finish. This collection showcases hand turned legs and remarkable floral and geometric pattern detailing hand-carved in the wood by our highly skilled artisans, creating a stunningly dramatic statement. This beautiful queen bed frame features a water-based, catalyzed, natural whitewash finish that enhances the carvings on the headboard and complements a variety of styles, while also offering durability for daily use. Made for an standard queen mattress, this bed frame will both enhance the look of your bedroom while also providing the perfect place to rest your head at night. The footboard rests on a pair of hand turned, heirloom quality mango wood legs, further emphasizing the attention to detail that this piece evokes. This queen bed frame requires assembly and is made with materials of the finest quality, making it an excellent addition to any style or bedroom decor. Due to the handcrafted nature of this item, variations will occur and are a feature of this unique collection.