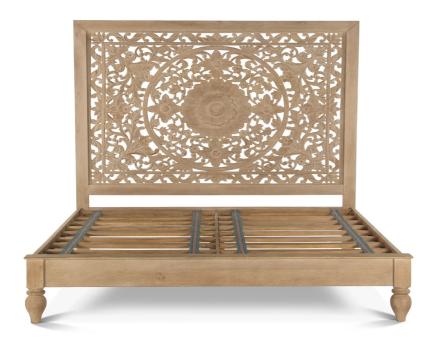

SKU: 1011212

Taj Mango Wood Queen Bed in Natural

Whitewash Finish Regular Price: \$2,725.00 Special Price: \$2,316.25

| latural |         | Height | Width | Depth |  |
|---------|---------|--------|-------|-------|--|
|         | Overall | 64.00  | 64.00 | 87.00 |  |

Inspired by Spanish architecture, the Taj collection of furniture is crafted from sustainable mango wood featuring a natural whitewash finish. This collection showcases hand turned legs and remarkable floral and geometric pattern detailing hand-carved in the wood by our highly skilled artisans, creating a stunningly dramatic statement. This beautiful queen bed frame features a water-based, catalyzed, natural whitewash finish that enhances the carvings on the headboard and complements a variety of styles, while also offering durability for daily use. Made for an standard queen mattress, this bed frame will both enhance the look of your bedroom while also providing the perfect place to rest your head at night. The footboard rests on a pair of hand turned, heirloom quality mango wood legs, further emphasizing the attention to detail that this piece evokes. This queen bed frame requires assembly and is made with materials of the finest quality, making it an excellent addition to any style or bedroom decor. Due to the handcrafted nature of this item, variations will occur and are a feature of this unique collection.