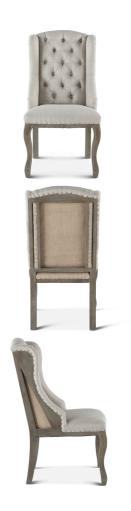

SKU: 1011247

Satine Off-White Tufted Linen Dining Chair

Regular Price: \$693.00 Special Price: \$589.05

|         | Height | Width | Depth |
|---------|--------|-------|-------|
| Overall | 42.00  | 25.00 | 22.50 |

Bring comfortable elegance to your dining table with upholstered chairs from the Satine collection. The chair boasts a real oak hardwood frame upholstered in a linen and jute blend fabric with tufted seat back and framed side panels. The off-white linen upholstery with the pickled oak finish of the wood frame and legs provides a distinguished touch to any classic, traditional decor style. This beautiful Satine high back dining chair includes diamond-shaped button detailing along the seat back. The pre-assembled dining chair is ready-to-use and of the finest quality, making it an effortless addition to your home.