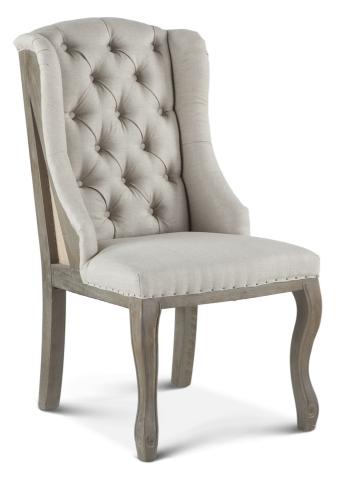

SKU: 1011247

Satine Off-White Tufted Linen Dining Chair

Regular Price: \$693.00 Special Price: \$589.05

|         | Height | Width | Depth |
|---------|--------|-------|-------|
| Overall | 42.00  | 25.00 | 22.50 |

Bring comfortable elegance to your dining table with upholstered chairs from the Satine collection. The chair boasts a real oak hardwood frame upholstered in a linen and jute blend fabric with tufted seat back and framed side panels. The off-white linen upholstery with the pickled oak finish of the wood frame and legs provides a distinguished touch to any classic, traditional decor style. This beautiful Satine high back dining chair includes diamond-shaped button detailing along the seat back. The pre-assembled dining chair is ready-to-use and of the finest quality, making it an effortless addition to your home.