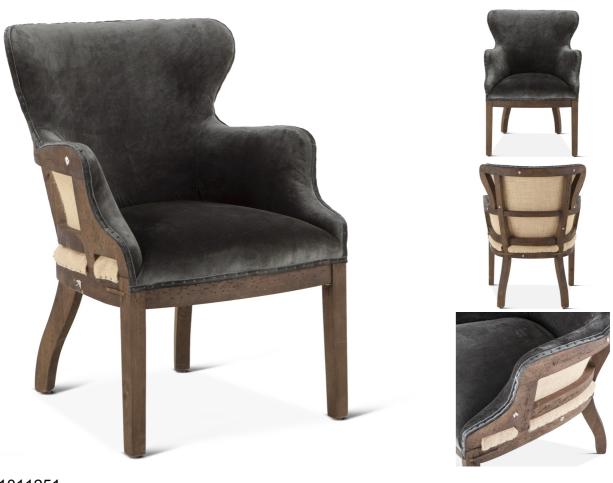

## memoky

SKU: 1011251 Elizabeth Gray Velvet Armchair with Exposed Frame and Solid Wood Legs Regular Price: \$1,095.00 Special Price: \$930.75

|         | Height | Width | Depth |
|---------|--------|-------|-------|
| Overall | 34.50  | 25.00 | 24.50 |

Reminiscent of a classic club chair, our Elizabeth collection of traditionally designed arm chairs bring a luxurious look to any home. This Elizabeth arm chair pairs a luxurious dark gray velvet upholstery with warm oak wood frame and legs. The curved cushion seat is molded for ultimate comfort while the hand upholstered seat showcases a delicate stitchwork and deconstructed back exude a European charm, making this chair the perfect addition to any library or living room. The curved back and armrests create a warm and inviting space. This beautiful pre-assembled Elizabeth arm chair provides the perfect spot to read your favorite novel or engage in long conversations.