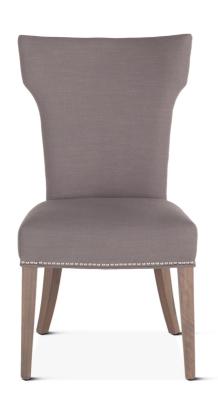

## SKU: 1011256 Rebecca Warm Gray Linen Dining Chair Regular Price: \$459.00 Special Price: \$390.15

|         | Height | Width | Depth |
|---------|--------|-------|-------|
| Overall | 37.00  | 22.00 | 22.00 |

The dining chairs of the Rebecca collection are handcrafted with solid hardwood frames that is swathed in beautiful linen fabric. The curved seat back that is a staple of the dining chairs in the Rebecca collection are molded for ultimate comfort and feature fashionable nickel nailhead trim along the back panel. The brushed nickel nailhead trim also carries through to the square seat base which has rounded corners, making for a sophisticated yet casual dining chair. The natural, light brown Napoleon finish of the solid wood legs complements a variety of solid wood and mixed media finishes, while the gray upholstery is a neutral fabric that coordinates with a variety of decor styles. The pre-assembled dining chair is ready-to-use and of the finest quality, making it an effortless addition to your home.