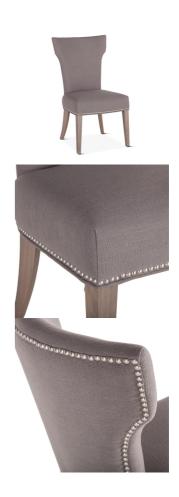

The dining chairs of the Rebecca collection are handcrafted with solid hardwood frames that is swathed in beautiful linen fabric. The curved seat back that is a staple of the dining chairs in the Rebecca collection are molded for ultimate comfort and feature fashionable nickel nailhead trim along the back panel. The brushed nickel nailhead trim also carries through to the square seat base which has rounded corners, making for a sophisticated yet casual dining chair. The natural, light brown Napoleon finish of the solid wood legs complements a variety of solid wood and mixed media finishes, while the gray upholstery is a neutral fabric that coordinates with a variety of decor styles. The pre-assembled dining chair is ready-to-use and of the finest quality, making it an effortless addition to your home.