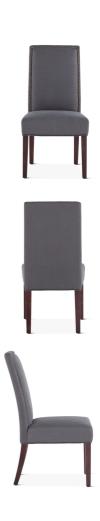

SKU: 1011261

Jones Dark Gray Linen Dining Chair

Regular Price: \$462.00 Special Price: \$392.70

|         | Height | Width | Depth |  |
|---------|--------|-------|-------|--|
| Overall | 40.00  | 24.00 | 21.00 |  |

Bring a chic look to your dining room decor with the Jones collection of upholstered chairs. Our Jones collection brings comfort and casual elegance to any dining table or eat-in kitchen. This beautiful Jones high back dining chair has a solid hardwood frame and is swathed in a dark gray linen with antique brass nailhead trim along the seat back. The dark walnut finish of the solid wood legs complement a variety of wood and metal finishes, while providing a more traditional look to any dining or kitchen space. The pre-assembled dining chair is ready-to-use and of the finest quality, making it an effortless addition to your home.