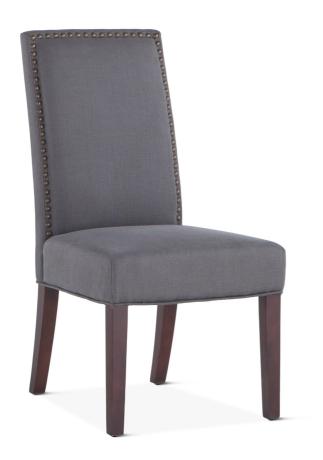

SKU: 1011261

Jones Dark Gray Linen Dining Chair

Regular Price: \$462.00 Special Price: \$392.70

|         | Height | Width | Depth |  |
|---------|--------|-------|-------|--|
| Overall | 40.00  | 24.00 | 21.00 |  |

Bring a chic look to your dining room decor with the Jones collection of upholstered chairs. Our Jones collection brings comfort and casual elegance to any dining table or eat-in kitchen. This beautiful Jones high back dining chair has a solid hardwood frame and is swathed in a dark gray linen with antique brass nailhead trim along the seat back. The dark walnut finish of the solid wood legs complement a variety of wood and metal finishes, while providing a more traditional look to any dining or kitchen space. The pre-assembled dining chair is ready-to-use and of the finest quality, making it an effortless addition to your home.