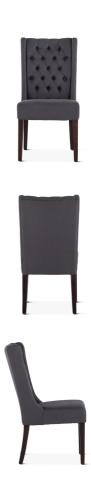

SKU: 1011267

Lara Dark Gray Linen Dining Chair with Dark

Walnut Legs

Regular Price: \$443.00 Overall 39.00 20.00 19.00

Height

Width

Depth

Special Price: \$376.55

Breathe life into your dining room decor with this gorgeous upholstered dining chair. The Lara collection of chairs adds comfort and casual elegance to any dining or kitchen area. Each chair in this collection boasts a solid hardwood frame upholstered in 100% linen with tufted seat back and framed side panels. This high back dining chair is swathed in a beautiful dark gray linen with classic button detailing along the seat back. The dark walnut finish of the solid wood legs complement a variety of wood and metal finishes, while providing a more traditional look. The pre-assembled dining chair is ready-to-use and of the finest quality, making it an effortless addition to any home.