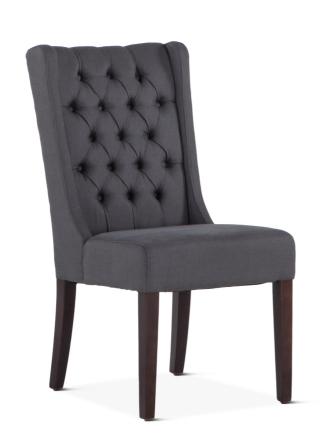

SKU: 1011267

Lara Dark Gray Linen Dining Chair with Dark

Walnut Legs

Regular Price: \$443.00 Overall 39.00 20.00 19.00

Height

Width

Depth

Special Price: \$376.55

Breathe life into your dining room decor with this gorgeous upholstered dining chair. The Lara collection of chairs adds comfort and casual elegance to any dining or kitchen area. Each chair in this collection boasts a solid hardwood frame upholstered in 100% linen with tufted seat back and framed side panels. This high back dining chair is swathed in a beautiful dark gray linen with classic button detailing along the seat back. The dark walnut finish of the solid wood legs complement a variety of wood and metal finishes, while providing a more traditional look. The pre-assembled dining chair is ready-to-use and of the finest quality, making it an effortless addition to any home.