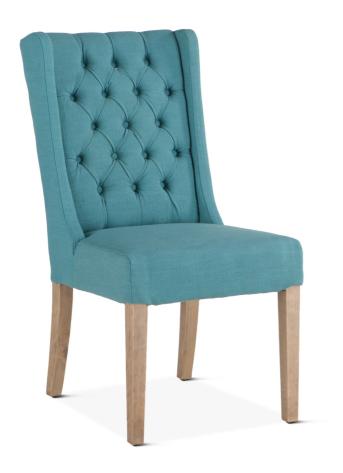

SKU: 1011270

Lara Teal Linen Dining Chair

Regular Price: \$443.00 Special Price: \$376.55

|         | Height | Width | Depth |
|---------|--------|-------|-------|
| Overall | 39.00  | 20.00 | 19.00 |

Breathe life into your dining room decor with this gorgeous upholstered dining chair. The Lara collection of chairs adds comfort and casual elegance to any dining or kitchen area. Each chair in this collection boasts a solid hardwood frame upholstered in 100% linen with tufted seat back and framed side panels. This high back dining chair is swathed in a beautiful teal linen with classic button detailing along the seat back. The natural, light brown Napoleon finish of the solid wood legs complement a variety of wood and metal finishes, while providing a more traditional look. The pre-assembled dining chair is ready-to-use and of the finest quality, making it an effortless addition to any home.