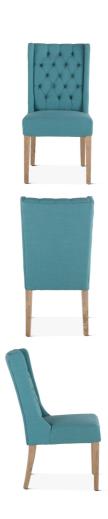

SKU: 1011270

Lara Teal Linen Dining Chair

Regular Price: \$443.00 Special Price: \$376.55

|         | Height | Width | Depth |
|---------|--------|-------|-------|
| Overall | 39.00  | 20.00 | 19.00 |

Breathe life into your dining room decor with this gorgeous upholstered dining chair. The Lara collection of chairs adds comfort and casual elegance to any dining or kitchen area. Each chair in this collection boasts a solid hardwood frame upholstered in 100% linen with tufted seat back and framed side panels. This high back dining chair is swathed in a beautiful teal linen with classic button detailing along the seat back. The natural, light brown Napoleon finish of the solid wood legs complement a variety of wood and metal finishes, while providing a more traditional look. The pre-assembled dining chair is ready-to-use and of the finest quality, making it an effortless addition to any home.