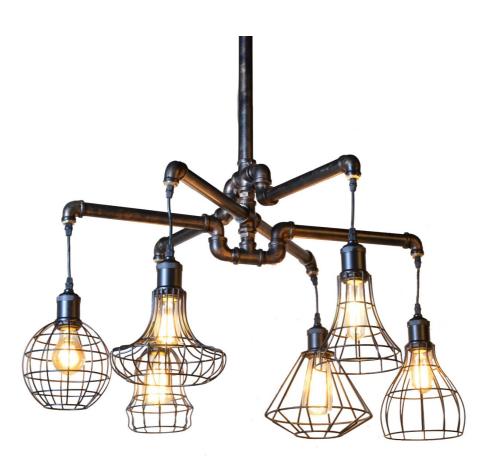

Each piece in the Luminaire collection blends contemporary designs with old world charm to create not only an artistic illumination piece, but a unique focal point to every room in your home. Beautiful ironwork and rustic finishes in a variety of colors and materials make each piece in this industrial style collection captivating. A perfect blend of industrial and pipe elements, this wonderfully large multi-pendant chandelier includes six hanging Edison-style LED bulbs, each with an open-work wire lamp shade in varying sizes and shapes. This chandelier is uniquely versitile with each pendant connected by wire to a pipe that can swivel 360°, affording you the ability to arrange the pendants however you wish. Electric powered and UL-listed for safety, this industrial style chandelier is sure to make a gorgeous and distinctive addition to any room of your choosing.