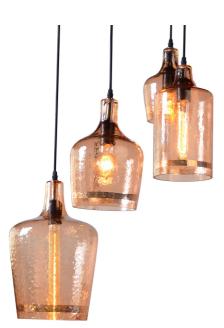

Each piece in the Luminaire collection blends contemporary designs with old world charm to create not only an artistic illumination piece, but a unique focal point to every room in your home. Beautiful ironwork and rustic finishes in a variety of colors and materials make each piece in this industrial style collection captivating. A perfect blend of industrial and modern elements, this beautiful multi-pendant ceiling light has four hanging Edison-style LED bulbs each with a hammered glass shade in a metallic copper finish. The layered effect of this ceiling light is emphasized not only in the different levels that each pendant hangs, but also in the varying sizes and shapes of the glass lamp shades. Electric powered and UL-listed for safety, this pendant light is sure to make a gorgeous and distinctive addition to any room of your choosing.