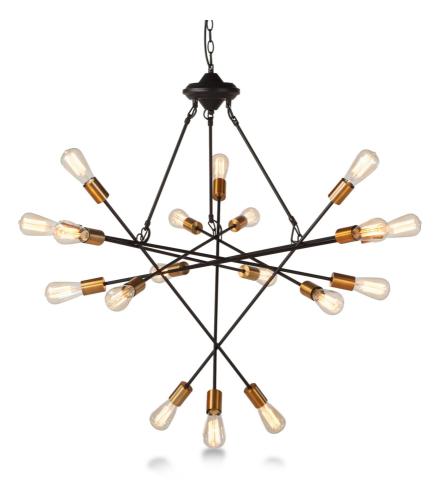

SKU: 1011300
Luminaire Industrial Multi-Light Chandelier

Price: \$890.00

Overall 39.00 35.00 35.00

Each piece in the Luminaire collection blends contemporary designs with old world charm to create not only an artistic illumination piece, but a unique focal point to every room in your home. Beautiful ironwork and rustic finishes in a variety of colors and materials make each piece in this industrial style collection captivating. A perfect blend of industrial and modern elements, this beautiful multi-light chandelier features a starburst effect with its 18 total Edison-style LED bulbs, each affixed on metal rods that stand out in different directions. The brass finish of the bulbs' base adds an extra pop of color, making this unique chandelier the perfect industrial accent that will work in any decor. Electric powered and UL-listed for safety, this chandelier is sure to make a fun and distinctive addition to any room of your choosing.