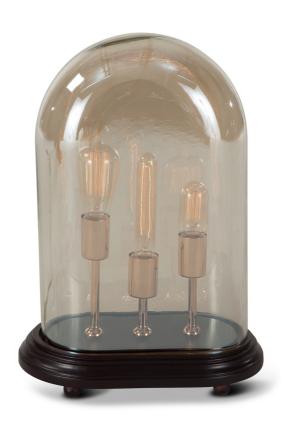

SKU: 1011309
Luminaire Industrial Modern Table Lamp
Price: \$455.00

Overall

Overall

Vidth
Depth
20.00
14.00
9.00

Each piece in the Luminaire collection blends contemporary designs with old world charm to create not only an artistic illumination piece, but a unique focal point to every room in your home. Beautiful ironwork and rustic finishes in a variety of colors and materials make each piece in this industrial style collection captivating. Reminiscent of a vintage flea market find, this cloche table lamp blends industrial style with a modern finish. The amber luster glass cloche softens the light from three Edison-style LED bulbs, each a different size and style and layered at varying heights inside the piece. The brass bulb bases contrast beautifully with the dark wooden base, and the amber luster of the glass brings a little something extra to the overall look. Perfectly sized to accent any console or side table, this electric-powered and UL-listed cloche table lamp is lightweight and easy to place anywhere in your home.