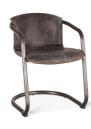

Depth

Width

SKU: 1011320

Portofino Distressed Antique Ebony Leather

Dining Chair

Regular Price: \$558.00 Overall 30.00 22.00 24.00

Height

Special Price: \$474.30

Our Portofino collection of retro-inspired chairs add vintage charm to your dining or kitchen space. The distressed antique ebony leather seat has a soft feel for ultimate comfort, while the exposed trim provides vintage flair. The U-shaped steel frame and legs in rustic, brushed nickel finish includes levelers with caps to protect all types of flooring. Combine with your favorite dining or kitchen table for a casual dining space, pair with a modern desk for a stylish work space, or adjoin with a aide table for a comfortable cocktail and reading nook. This pre-assembled dining chair is ready-to-use and of the finest quality, and with it's classic design and elegance, it will make an effortless addition to any home.