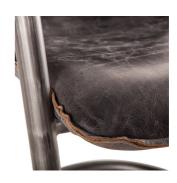

Our Portofino collection of retro-inspired chairs add vintage charm to your dining or kitchen space. The distressed antique ebony leather seat has a soft feel for ultimate comfort, while the exposed trim provides vintage flair. The U-shaped steel frame and legs in rustic, brushed nickel finish includes levelers with caps to protect all types of flooring. Combine with your favorite dining or kitchen table for a casual dining space, pair with a modern desk for a stylish work space, or adjoin with a aide table for a comfortable cocktail and reading nook. This pre-assembled dining chair is ready-to-use and of the finest quality, and with it's classic design and elegance, it will make an effortless addition to any home.