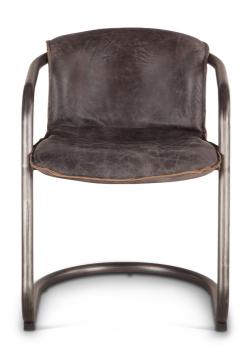

Depth

Width

SKU: 1011320

Portofino Distressed Antique Ebony Leather

Dining Chair

Regular Price: \$558.00 Overall 30.00 22.00 24.00

Height

Special Price: \$474.30

Our Portofino collection of retro-inspired chairs add vintage charm to your dining or kitchen space. The distressed antique ebony leather seat has a soft feel for ultimate comfort, while the exposed trim provides vintage flair. The U-shaped steel frame and legs in rustic, brushed nickel finish includes levelers with caps to protect all types of flooring. Combine with your favorite dining or kitchen table for a casual dining space, pair with a modern desk for a stylish work space, or adjoin with a aide table for a comfortable cocktail and reading nook. This pre-assembled dining chair is ready-to-use and of the finest quality, and with it's classic design and elegance, it will make an effortless addition to any home.