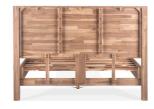

SKU: 1011338

Boardwalk Acacia Wood King Bed in Multiple Height Width Depth Finishes Overall 50.00 83.00 87.00

Price: \$1,423.00

The Boardwalk collection offers coastal tones with solid hard wood construction. The mid-century design gives each piece in this collection the modern coastal style you're looking for! Modern silhouettes combined with rustic finishes will instantly add a timeless elegance to any decor. This beautiful bed frame is constructed entirely from solid acacia wood, with multi-colored panels in neutral finishes of natural, whitewash and weathered gray, along the headboard and footboard. Made for an eastern king mattress, this bed frame will both enhance the look of your bedroom while also providing the perfect place to rest your head at night. The footboard rests on a pair of slim yet sturdy legs in antique black finish. This king bed frame requires assembly and is made with materials of the finest quality, making it an excellent addition to any modern styled bedroom. Combine the pieces in this collection for a more imposing presence or select various pieces "a la carte", for an eclectic style.