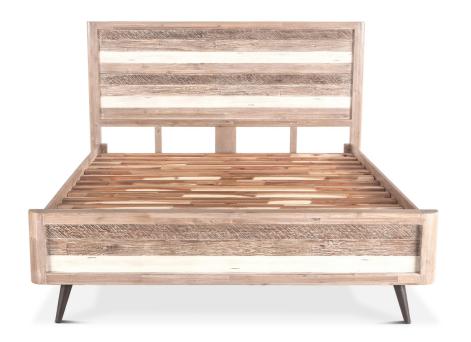

SKU: 1011338

Boardwalk Acacia Wood King Bed in Multiple Height Width Depth Finishes Overall 50.00 83.00 87.00

Price: \$1,423.00

The Boardwalk collection offers coastal tones with solid hard wood construction. The mid-century design gives each piece in this collection the modern coastal style you're looking for! Modern silhouettes combined with rustic finishes will instantly add a timeless elegance to any decor. This beautiful bed frame is constructed entirely from solid acacia wood, with multi-colored panels in neutral finishes of natural, whitewash and weathered gray, along the headboard and footboard. Made for an eastern king mattress, this bed frame will both enhance the look of your bedroom while also providing the perfect place to rest your head at night. The footboard rests on a pair of slim yet sturdy legs in antique black finish. This king bed frame requires assembly and is made with materials of the finest quality, making it an excellent addition to any modern styled bedroom. Combine the pieces in this collection for a more imposing presence or select various pieces "a la carte", for an eclectic style.