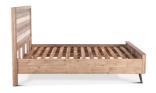

SKU: 1011338

Boardwalk Acacia Wood King Bed in Multiple Height Width Depth Finishes Overall 50.00 83.00 87.00

Price: \$1,423.00

The Boardwalk collection offers coastal tones with solid hard wood construction. The mid-century design gives each piece in this collection the modern coastal style you're looking for! Modern silhouettes combined with rustic finishes will instantly add a timeless elegance to any decor. This beautiful bed frame is constructed entirely from solid acacia wood, with multi-colored panels in neutral finishes of natural, whitewash and weathered gray, along the headboard and footboard. Made for an eastern king mattress, this bed frame will both enhance the look of your bedroom while also providing the perfect place to rest your head at night. The footboard rests on a pair of slim yet sturdy legs in antique black finish. This king bed frame requires assembly and is made with materials of the finest quality, making it an excellent addition to any modern styled bedroom. Combine the pieces in this collection for a more imposing presence or select various pieces "a la carte", for an eclectic style.