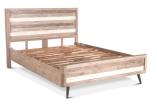

SKU: 1011338

Boardwalk Acacia Wood King Bed in Multiple Height Width Depth Finishes Overall 50.00 83.00 87.00

Price: \$1,423.00

The Boardwalk collection offers coastal tones with solid hard wood construction. The mid-century design gives each piece in this collection the modern coastal style you're looking for! Modern silhouettes combined with rustic finishes will instantly add a timeless elegance to any decor. This beautiful bed frame is constructed entirely from solid acacia wood, with multi-colored panels in neutral finishes of natural, whitewash and weathered gray, along the headboard and footboard. Made for an eastern king mattress, this bed frame will both enhance the look of your bedroom while also providing the perfect place to rest your head at night. The footboard rests on a pair of slim yet sturdy legs in antique black finish. This king bed frame requires assembly and is made with materials of the finest quality, making it an excellent addition to any modern styled bedroom. Combine the pieces in this collection for a more imposing presence or select various pieces "a la carte", for an eclectic style.