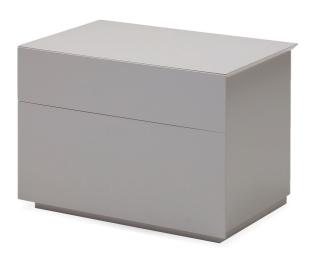

SKU: 1012995

Vex 2 drawers Night table in matte stone

Regular Price: \$724.00 Special Price: \$607.00

|         | Height | Width | Depth |
|---------|--------|-------|-------|
| Overall | 17.00  | N/A   | N/A   |

The VEX collection is a study in modern minimalism. It boasts a matte lacquer finish with mitred corner detailing. There is an absence of ornamental drawer hardware and in its place is a unique invisible side pull both functional and tactile. The surface is easily maintained and cleaned with soft close drawer mechanisms and zero VOC construction. The extension dresser top is completely reversible and can be extended to your custom length running on a smooth felt glide. The pulldown door of the VEX chest opens to a fully extending shelf allowing easy display and access.