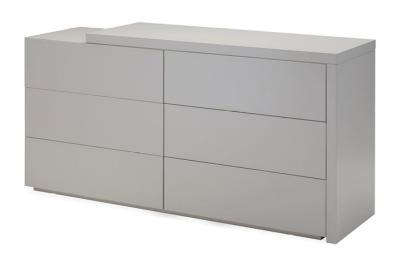

SKU: 1013252

Vex Dresser in matte stone

Regular Price: \$2,124.00 Special Price: \$1,783.00

|         | Height | Width | Depth |
|---------|--------|-------|-------|
| Overall | 28.00  | 59.00 | 18.00 |

The VEX collection is a study in modern minimalism. It boasts a matte lacquer finish with mitred corner detailing. There is an absence of ornamental drawer hardware and in its place is a unique invisible side pull both functional and tactile. The surface is easily maintained and cleaned with soft close drawer mechanisms and zero VOC construction. The extension dresser top is completely reversible and can be extended to your custom length running on a smooth felt glide. The pulldown door of the VEX chest opens to a fully extending shelf allowing easy display and access. Extension for Vex in matte stone sku#1012976.