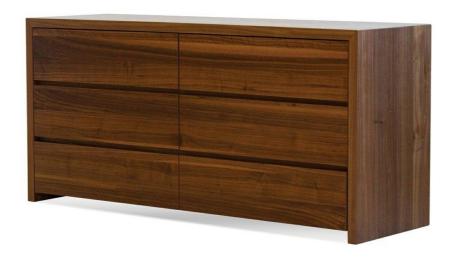

SKU: 1013266

Blanche Double Dresser in walnut

Regular Price: \$2,624.00 Special Price: \$2,203.00

|         | Height | Width | Depth |
|---------|--------|-------|-------|
| Overall | 30.00  | N/A   | N/A   |

The BLANCHE bedroom series is the perfect marriage of simplicity and style. It features mitered corner joinery on all of its pieces, showing off each single surface without joints or assembly lines. The slick, durable and easily maintained walnut finish exceeds the strictest of requirements on VOC's allowing you to sleep soundly. All of our BLANCHE drawers are soft close so your partner can sleep in while you get dressed in silence.