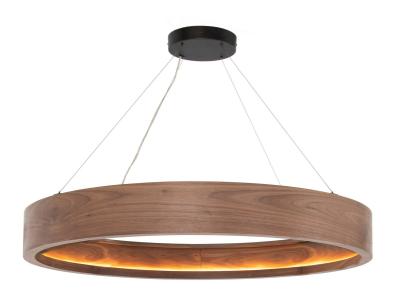

SKU: 1016600

Baum Chandelier In Dark Walnut

Price: \$1,299.00

| n Dark Walnut |         | Height | Width | Depth |  |
|---------------|---------|--------|-------|-------|--|
|               | Overall | 25.00  | 48.50 | 48.50 |  |

Light up the room with a beautifully rounded chandelier of dark-finished walnut veneer with bronzed stainless steel suspension. Emitting a soft, ambient glow, dimmable LED lighting strip (included) stays concealed for sleekness. Translucent cord for flat ceiling mounting. Maximum hanging length 79"; minimum hanging length 26". This item is UL-listed and manufactured in compliance with North American standards.