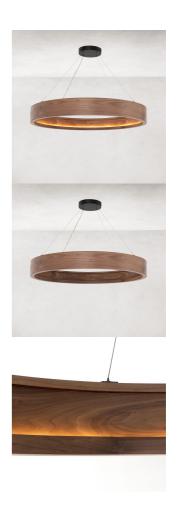

SKU: 1016600

Baum Chandelier In Dark Walnut

Price: \$1,299.00

| n Dark Walnut |         | Height | Width | Depth |  |
|---------------|---------|--------|-------|-------|--|
|               | Overall | 25.00  | 48.50 | 48.50 |  |

Light up the room with a beautifully rounded chandelier of dark-finished walnut veneer with bronzed stainless steel suspension. Emitting a soft, ambient glow, dimmable LED lighting strip (included) stays concealed for sleekness. Translucent cord for flat ceiling mounting. Maximum hanging length 79"; minimum hanging length 26". This item is UL-listed and manufactured in compliance with North American standards.