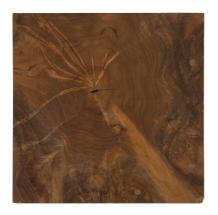

SKU: 1016927

Teak Slice Stool, Square

Price: \$449.00

|         | Height | Width | Depth |
|---------|--------|-------|-------|
| Overall | 16.00  | 11.00 | 11.00 |

With exquisite craftsmanship, we have rescued the scrap pieces of teak wood that are hand assembled to create the Teak Slice Square Stool from being one of nature's finest castaways. Though the shape is simple, the complexity of the parts that make up the whole illustrates the talent of our craftspeople. When a hint of texture is desired, this wood stool will bring it; it is also fitting for a number of design styles, including contemporary, modern farmhouse, and industrial chic. There are a number of furnishings and accessories in the Teak Slice collection.