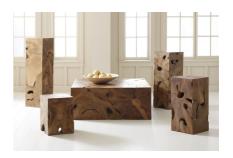

SKU: 1016927

Teak Slice Stool, Square

Price: \$449.00

|         | Height | Width | Depth |
|---------|--------|-------|-------|
| Overall | 16.00  | 11.00 | 11.00 |

With exquisite craftsmanship, we have rescued the scrap pieces of teak wood that are hand assembled to create the Teak Slice Square Stool from being one of nature's finest castaways. Though the shape is simple, the complexity of the parts that make up the whole illustrates the talent of our craftspeople. When a hint of texture is desired, this wood stool will bring it; it is also fitting for a number of design styles, including contemporary, modern farmhouse, and industrial chic. There are a number of furnishings and accessories in the Teak Slice collection.