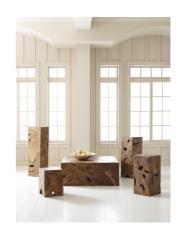

SKU: 1016927

Teak Slice Stool, Square

Price: \$449.00

|         | Height | Width | Depth |
|---------|--------|-------|-------|
| Overall | 16.00  | 11.00 | 11.00 |

With exquisite craftsmanship, we have rescued the scrap pieces of teak wood that are hand assembled to create the Teak Slice Square Stool from being one of nature's finest castaways. Though the shape is simple, the complexity of the parts that make up the whole illustrates the talent of our craftspeople. When a hint of texture is desired, this wood stool will bring it; it is also fitting for a number of design styles, including contemporary, modern farmhouse, and industrial chic. There are a number of furnishings and accessories in the Teak Slice collection.