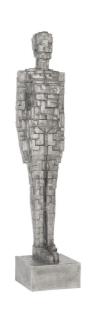

SKU: 1017038

Puzzle Woman Sculpture, Black/Silver,

Aluminum

Price: \$3,499.00

|         | Height | Width | Depth |
|---------|--------|-------|-------|
| Overall | 70.00  | 15.50 | 14.50 |

The Puzzle Woman Sculpture has been forged from metal to look as if sections of it were snapped into place like a Rubik's Twist. Once its profile was set, our finish artisans gave it added patina with a mix of black and silver finishes. This is one of our products that would look so handsome in an industrial chic interior or an urban loft. We also offer a man sculpture and a coffee table in this family of products, each of which reflects the ethos that Phillips Collection personifies: modern organic.