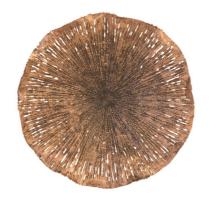

SKU: 1017042

Lotus Wall Art, Copper/Black, Medium

Price: \$149.00

|         | Height | Width | Depth |
|---------|--------|-------|-------|
| Overall | 16.00  | 16.00 | 3.00  |

One of the most sacred symbols in some cultures is the lotus leaf. It's also one of the most beautiful natural elements in the world. We've captured that beauty with our Lotus Medium Copper Wall Art, which is hand-cut from metal sheets in mix of copper and black finishes. The surfaces of these decorative sculptures with sheen is copper and the darker veining, which brings the copper sculptures subtle texture, is black. Pair this small piece of wall art with the small and large sizes of the Lotus in copper to bring nature into interiors. This is one of the hallmarks of the Phillips Collection ethos, which is modern organic.