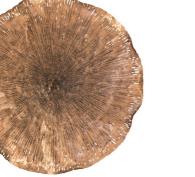

## memoky

SKU: 1017043 Lotus Wall Art, Copper/Black, Large Price: \$269.00

|         | Height | Width | Depth |
|---------|--------|-------|-------|
| Overall | 27.50  | 27.50 | 5.00  |

One of the most sacred symbols in some cultures is the lotus leaf. It's also one of the most beautiful natural elements in the world. We've captured that beauty with our Lotus Large Copper Wall Art, which is hand-cut from metal sheets in mix of copper and black finishes. The surfaces of these decorative sculptures with sheen is copper and the darker veining, which brings the copper sculptures subtle texture, is black. Pair this small piece of wall art with the medium and small sizes of the Lotus in copper to bring nature into interiors. This is one of the hallmarks of the Phillips Collection ethos, which is modern organic.