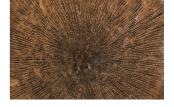

## memoky

SKU: 1017043 Lotus Wall Art, Copper/Black, Large Price: \$269.00

|         | Height | Width | Depth |
|---------|--------|-------|-------|
| Overall | 27.50  | 27.50 | 5.00  |

One of the most sacred symbols in some cultures is the lotus leaf. It's also one of the most beautiful natural elements in the world. We've captured that beauty with our Lotus Large Copper Wall Art, which is hand-cut from metal sheets in mix of copper and black finishes. The surfaces of these decorative sculptures with sheen is copper and the darker veining, which brings the copper sculptures subtle texture, is black. Pair this small piece of wall art with the medium and small sizes of the Lotus in copper to bring nature into interiors. This is one of the hallmarks of the Phillips Collection ethos, which is modern organic.