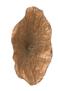

## memoky

SKU: 1017043 Lotus Wall Art, Copper/Black, Large Price: \$269.00

|         | Height | Width | Depth |
|---------|--------|-------|-------|
| Overall | 27.50  | 27.50 | 5.00  |

One of the most sacred symbols in some cultures is the lotus leaf. It's also one of the most beautiful natural elements in the world. We've captured that beauty with our Lotus Large Copper Wall Art, which is hand-cut from metal sheets in mix of copper and black finishes. The surfaces of these decorative sculptures with sheen is copper and the darker veining, which brings the copper sculptures subtle texture, is black. Pair this small piece of wall art with the medium and small sizes of the Lotus in copper to bring nature into interiors. This is one of the hallmarks of the Phillips Collection ethos, which is modern organic.