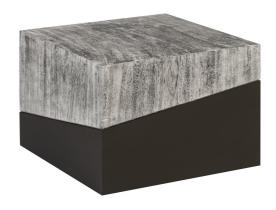

SKU: 1017055

Geometry Coffee Table, Grey Stone

Regular Price: \$2,129.00 Special Price: \$1,490.30

|         | Height | Width | Depth |
|---------|--------|-------|-------|
| Overall | 17.00  | 24.00 | 24.00 |

Playing around with shapes is one of the main implements in our tool kit at Phillips Collection. In combining the deepest black and natural wood on slant, as we have with our Geometry Square Gray Coffee Table, we've created a sophisticated profile that brings organic warmth and contemporary cleanness to a space. The surface variations of the woodgrain also bring texture into a room. We have a wide array of shapes in coffee tables, console tables, and side tables in this collection, as well as tables in a natural finish, and stools and wall tiles. Each of these reflects the ethos that we personify: modern organic.