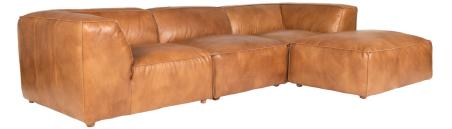

## memoky

CALL +1 (877) 290-0830 TO ORDER

| SKU: 1017202                      |         |        |        |       |
|-----------------------------------|---------|--------|--------|-------|
| LUXE LOUNGE MODULAR SECTIONAL TAN |         | Height | Width  | Depth |
| Regular Price: \$10,658.70        | Overall | 26.00  | 114.00 | 71.00 |
| Special Price: \$8,199.00         |         |        |        |       |

Ever so soft top-grain buffalo leather invites you to melt into the compact, stylish Luxe lounge sectional sofa. Its intention is to get better with age through its natural wear to show off a distinguishing character. The Luxe signature sectional sofa is also modular, making it functional and adaptable to any unique spaces in your home.