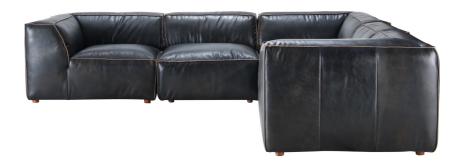

SKU: 1017424

LUXE CLASSIC L MODULAR SECTIONAL

**ANTIQU** 

Regular P

Special Price: \$11,199.00

| JE BLACK                      |         | пеідпі | vviatri | Deptili |  |
|-------------------------------|---------|--------|---------|---------|--|
|                               |         |        |         |         |  |
| <del>Price: \$14,558.70</del> | Overall | N/A    | N/A     | N/A     |  |
|                               |         |        |         |         |  |

Hoight

\\/idth

Ever so soft top-grain buffalo leather invites you to melt into the classic, stylish Luxe classic L sectional sofa. Its intention is to get better with age through its natural wear to show off a distinguishing character. The Luxe signature sectional sofa is also modular, making it functional and adaptable to any unique spaces in your home.