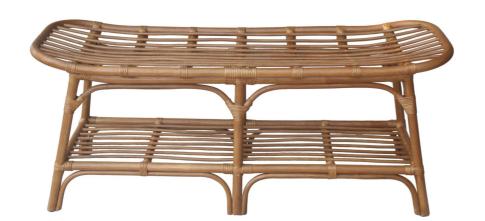

SKU: 1020434

| Damara Rattan Bench w/ Shelf In Canary Brown *NEW* | Rattan Bench w/ Shelf In Canary Brown | Height | Width | Depth |
|----------------------------------------------------|---------------------------------------|--------|-------|-------|
| Regular Price: \$435.00                            | Overall                               | 20.50  | 47.00 | 15.50 |

Special Price: \$313.00

Boho-Chic, yet versatile for the dining, entryway or living room, Damara Rattan Bench is an all-time favorite! The gently curving rattan seat sits atop six legs that features an open shelf design for an island look that's fun and casual. Fully assembled, available in Canary Brown, White and Black frame.