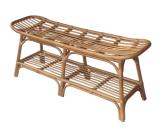

SKU: 1020434

| Damara Rattan Bench w/ Shelf In Canary Brown *NEW* | Rattan Bench w/ Shelf In Canary Brown | Height | Width | Depth |
|----------------------------------------------------|---------------------------------------|--------|-------|-------|
| Regular Price: \$435.00                            | Overall                               | 20.50  | 47.00 | 15.50 |

Special Price: \$313.00

Boho-Chic, yet versatile for the dining, entryway or living room, Damara Rattan Bench is an all-time favorite! The gently curving rattan seat sits atop six legs that features an open shelf design for an island look that's fun and casual. Fully assembled, available in Canary Brown, White and Black frame.