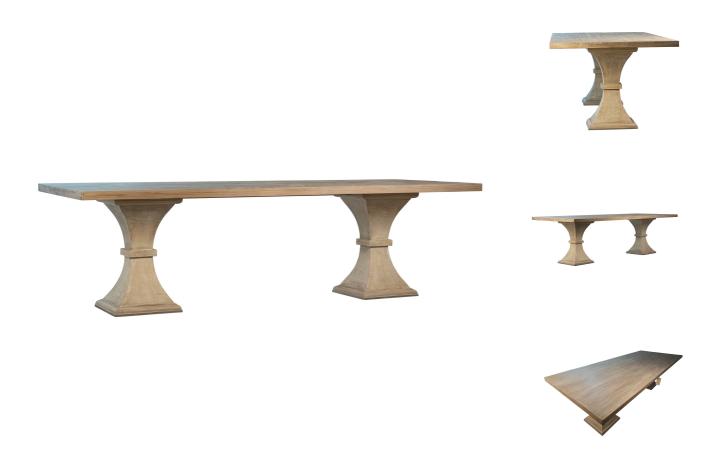

SKU: 1021378

SUEZ DINING TABLE

Regular Price: \$2,612.50

Special Price: \$2,220.63

|         | Height | Width  | Depth |
|---------|--------|--------|-------|
| Overall | 30.00  | 106.00 | 42.00 |

Taking a traditional shape but making it fresh, this 106" long dining table is crafted from reclaimed pine wood in a beautiful light warm wash finish. Full of character and variations in color and texture, it is rich in detail and natural beauty. The double-pedestal base features a unique, charming design while the spacious tabletop brings comfort, style, and functionality to your dining space. Seats up to eight people.