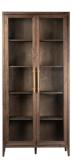

## memoky

SKU: 1021557 BASEL CABINET Regular Price: \$2,925.00 Special Price: \$2,486.25

| 1001                     |         |        |       |       |
|--------------------------|---------|--------|-------|-------|
| ABINET                   |         | Height | Width | Depth |
| <del>e: \$2,925.00</del> | Overall | 93.00  | 43.00 | 18.00 |
| e: \$2,486,25            |         |        |       |       |

This 93" tall cabinet features a classic design, solid reclaimed pine wood construction, and a dark brown wash finish to create a timeless look. Two large wood-framed glass doors open to five shelve compartments that can perfectly showcase collections of books, framed photographs, décor, or kitchenware. The simple design of complements any style or space while keeping the focus on your admired display.