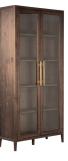

## memoky

SKU: 1021557 BASEL CABINET Regular Price: \$2,925.00 Special Price: \$2,486.25

| 1001                     |         |        |       |       |
|--------------------------|---------|--------|-------|-------|
| ABINET                   |         | Height | Width | Depth |
| <del>e: \$2,925.00</del> | Overall | 93.00  | 43.00 | 18.00 |
| e: \$2,486,25            |         |        |       |       |

This 93" tall cabinet features a classic design, solid reclaimed pine wood construction, and a dark brown wash finish to create a timeless look. Two large wood-framed glass doors open to five shelve compartments that can perfectly showcase collections of books, framed photographs, décor, or kitchenware. The simple design of complements any style or space while keeping the focus on your admired display.