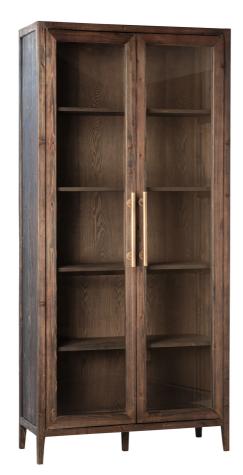

## memoky

SKU: 1021557 BASEL CABINET Regular Price: \$2,925.00 Special Price: \$2,486.25

| 1001                     |         |        |       |       |
|--------------------------|---------|--------|-------|-------|
| ABINET                   |         | Height | Width | Depth |
| <del>e: \$2,925.00</del> | Overall | 93.00  | 43.00 | 18.00 |
| e: \$2,486,25            |         |        |       |       |

This 93" tall cabinet features a classic design, solid reclaimed pine wood construction, and a dark brown wash finish to create a timeless look. Two large wood-framed glass doors open to five shelve compartments that can perfectly showcase collections of books, framed photographs, décor, or kitchenware. The simple design of complements any style or space while keeping the focus on your admired display.