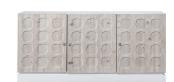

SKU: 1021617

ELWELL SIDEBOARD Regular Price: \$3,425.00 Special Price: \$2,911.25

|         | Height | Width | Depth |
|---------|--------|-------|-------|
| Overall | 34.00  | 72.00 | 17.75 |

Eclectic and elegant, this large 72" two-toned sideboard is boasting with character. Made of solid reclaimed Pine hardwood, the cabinet exterior is finished in a bright white while the door panels are finished in an light warm wash and hand carved with a unique tribal circular pattern. Each set of doors butterfly open to built-in storage inside. This beautiful cabinet is finished with brushed nickel finished iron door pulls for easy opening.