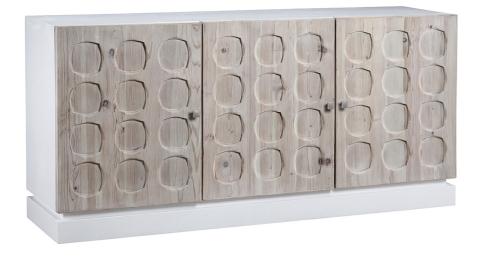

SKU: 1021617

ELWELL SIDEBOARD Regular Price: \$3,425.00 Special Price: \$2,911.25

|         | Height | Width | Depth |
|---------|--------|-------|-------|
| Overall | 34.00  | 72.00 | 17.75 |

Eclectic and elegant, this large 72" two-toned sideboard is boasting with character. Made of solid reclaimed Pine hardwood, the cabinet exterior is finished in a bright white while the door panels are finished in an light warm wash and hand carved with a unique tribal circular pattern. Each set of doors butterfly open to built-in storage inside. This beautiful cabinet is finished with brushed nickel finished iron door pulls for easy opening.