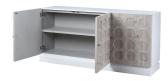

SKU: 1021617

ELWELL SIDEBOARD Regular Price: \$3,425.00 Special Price: \$2,911.25

|         | Height | Width | Depth |
|---------|--------|-------|-------|
| Overall | 34.00  | 72.00 | 17.75 |

Eclectic and elegant, this large 72" two-toned sideboard is boasting with character. Made of solid reclaimed Pine hardwood, the cabinet exterior is finished in a bright white while the door panels are finished in an light warm wash and hand carved with a unique tribal circular pattern. Each set of doors butterfly open to built-in storage inside. This beautiful cabinet is finished with brushed nickel finished iron door pulls for easy opening.