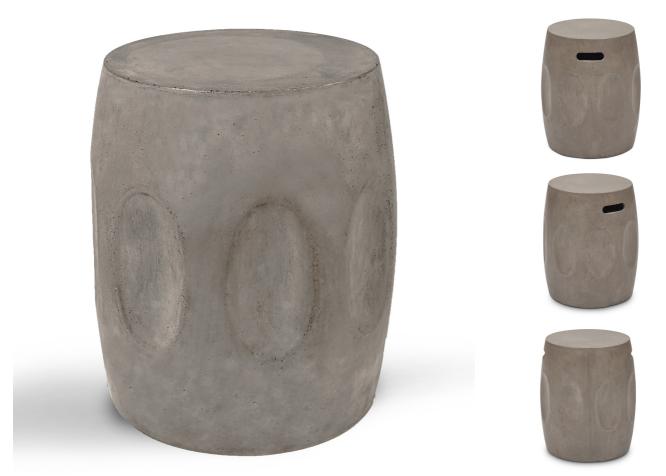

## memoky

4000047

| SKU: 1023617                |                          |          |       |        |  |
|-----------------------------|--------------------------|----------|-------|--------|--|
| Genevieve Stool             |                          | Heiaht   | Width | Depth  |  |
| Organic / Natural Character | anic / Natural Character | ricigitt | VIGUI | Deptil |  |
| Regular Price: \$330.00     | Overall                  | 17.75    | 15.75 | 15.75  |  |
| Special Price: \$253.00     |                          |          |       |        |  |

This product is handmade from natural materials, primarily Portland cement, by individual artisans in Vietnam. Each item displays a unique patina consisting of natural markings and variation in color. Small hairline cracks and imperfections are normal and to be expected.