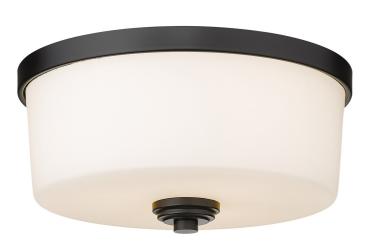

## memoky

| SKU: 1025408                                 |          |        |       |       |
|----------------------------------------------|----------|--------|-------|-------|
| Arlington 3 Light Flush Mount in Matte Black |          | Height | Width | Depth |
| Finish                                       | Overall  | 6.50   | 14.00 | 14.00 |
| Price: \$96.00                               | e rerain | 0.00   |       |       |

Bathe your surroundings in the graceful illumination that radiates from this three-light flush mount ceiling fixture. Stylishly simple, it boasts a round, matte black frame that creates a striking contrast with its delicate, matte opal shade. This transitional ceiling light is especially ideal for a bedroom, hallway, kitchen, or living room.