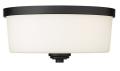

## memoky

| SKU: 1025408                                 |          |        |       |       |
|----------------------------------------------|----------|--------|-------|-------|
| Arlington 3 Light Flush Mount in Matte Black |          | Height | Width | Depth |
| Finish                                       | Overall  | 6.50   | 14.00 | 14.00 |
| Price: \$96.00                               | e rerain | 0.00   |       |       |

Bathe your surroundings in the graceful illumination that radiates from this three-light flush mount ceiling fixture. Stylishly simple, it boasts a round, matte black frame that creates a striking contrast with its delicate, matte opal shade. This transitional ceiling light is especially ideal for a bedroom, hallway, kitchen, or living room.