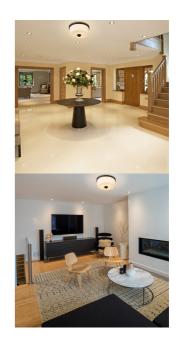

Bathe your surroundings in the graceful illumination that radiates from this three-light flush mount ceiling fixture. Stylishly simple, it boasts a round, matte black frame that creates a striking contrast with its delicate, matte opal shade. This transitional ceiling light is especially ideal for a bedroom, hallway, kitchen, or living room.