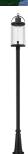

SKU: 1027818

Roundhouse 1 Light Outdoor Post Mounted

Fixture in Black Finish

Price: \$1,132.00

|         | Height | Width | Depth |
|---------|--------|-------|-------|
| Overall | 125.25 | 12.00 | 11.25 |

This one-light outdoor post mounted fixture revitalizes the look of your garden or walkway space with its lantern-like features and classic yet modern character. Black finish aluminum composes the elegant, subtly flared post with its circular base, and caps the top and bottom of a cylindrical shade complete with eye-catching clear seedy glass. LED bulbs effectively illuminate your space, making this a clear choice for sleek, energy-efficient exterior lighting.