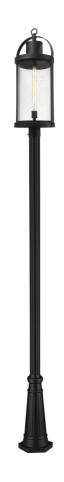

SKU: 1027818

Roundhouse 1 Light Outdoor Post Mounted

Fixture in Black Finish

Price: \$1,132.00

|         | Height | Width | Depth |
|---------|--------|-------|-------|
| Overall | 125.25 | 12.00 | 11.25 |

This one-light outdoor post mounted fixture revitalizes the look of your garden or walkway space with its lantern-like features and classic yet modern character. Black finish aluminum composes the elegant, subtly flared post with its circular base, and caps the top and bottom of a cylindrical shade complete with eye-catching clear seedy glass. LED bulbs effectively illuminate your space, making this a clear choice for sleek, energy-efficient exterior lighting.