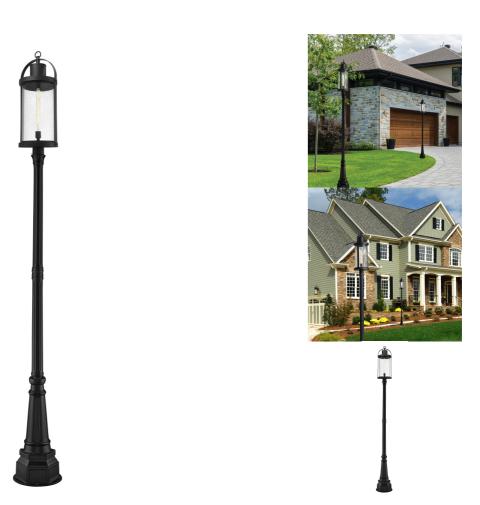

This one-light outdoor post mounted fixture will revitalize the look of your garden or walkway space with its lanternlike features and modern character with classic flair. Black finish aluminum composes the elegant, subtly flared post with its circular base, and caps the top and bottom of a cylindrical shade complete with eye-catching clear seedy glass. LED bulbs effectively illuminate your space, making this a clear choice for sleek, energy-efficient exterior lighting.