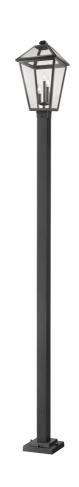

SKU: 1028004

Price: \$818.00

| 51.5. 1020001                                  |         |        |       |        |  |
|------------------------------------------------|---------|--------|-------|--------|--|
| Talbot 3 Light Outdoor Post Mounted Fixture in |         | Height | Width | Depth  |  |
| Black Finish                                   | Overall | 117 75 | 12.25 | N/A    |  |
| Duine, \$040.00                                | Overan  | 117.70 | 12.20 | 14// ( |  |

Spice up and illuminate an exterior front or back walkway with a classic fixture reflecting a charming village theme. Made from Midnight Black metal and clear beveled glass panels, this three-light outdoor post mounted fixture delivers an artful upgrade with an industrial attitude and a sleek geometric, linear post.