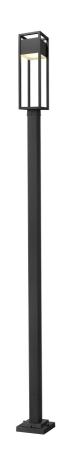

SKU: 1028093

Barwick 1 Light Outdoor Post Mounted Fixture in Height Width Depth
Black Finish Overall 119.75 9.25 N/A
Price: \$814.00

Contemporary with a modern flair, this understated outdoor post mounted fixture from the Barwick collection is perfect for lighting walkways and footpaths surrounding back and front yards. Topped with an elongated, cage-like lantern in a striking black finish, this outdoor post fixture can complement existing architectural styles and color schemes. In addition, its energy-efficient LED-integrated lamp sits behind a warm, etched glass plate to diffuse a comforting glow.