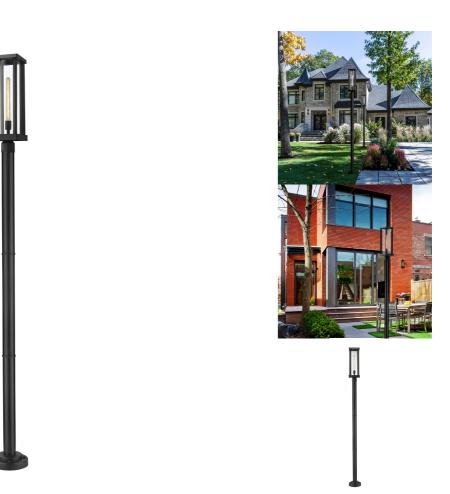

## memoky

| SKU: 1028109                                  |         |        |       |       |  |
|-----------------------------------------------|---------|--------|-------|-------|--|
| Glenwood 1 Light Outdoor Post Mounted Fixture |         | Height | Width | Depth |  |
| in Black Finish                               | Overall | 93.75  | 9.00  | N/A   |  |
| Price: \$560.00                               | ovorall | 00110  | 0.00  |       |  |

Perfect for illuminating a pathway to the backyard or to the front porch, this outdoor post mounted fixture from the Glenwood collection lends a sleek, sophisticated look with its tall, sleek design and dark black finish. With a slender column and cage-style lantern made of aluminum materials, this lamppost style outdoor lighting piece also features a round disc-like base and a cylindrical clear glass globe that encases and shields the bulb from the elements while allowing a full glow. Mount this contemporary outdoor lamp post along a walkway to guide guests into the home.