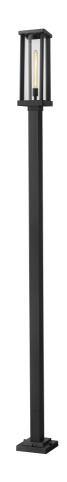

SKU: 1028111

Glenwood 1 Light Outdoor Post Mounted Fixture
in Black Finish
Overall
Height Width Depth
Overall
114.00
9.25
N/A

Price: \$770.00

Perfect for casting light along a landscaped pathway, this outdoor post mounted fixture from the Glenwood collection features a contemporary style perfect for more modern homes. Its tall, slender design along with a sophisticated dark black finish and cage-style aluminum lantern allows this lamppost style lighting fixture to complement any building material without clashing. In addition, its cylindrical clear glass globe encases and protects the bulb from the elements while still displaying a full, bright glow.