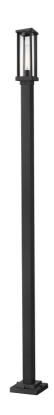

SKU: 1028119

Glenwood 1 Light Outdoor Post Mounted Fixture Height Width Depth in Black Finish Overall 109.00 9.25 N/A

Price: \$696.00

Illuminate a walkway to the front door with this modern outdoor post mounted fixture from the Glenwood collection. Featuring a tall, slender column and lantern made of a weather-resistant aluminum material in a deep black finish, this lamppost style lighting piece is sure to survive the elements for years to come. In addition, it also features a contemporary lantern with a tube-like clear glass globe that encases the bulb, and is nestled by four thin braces.