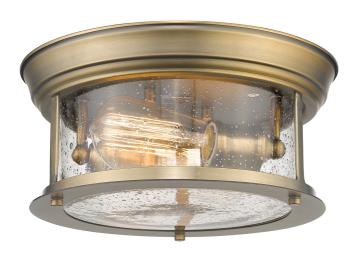

SKU: 1028631

Son

Finis

Price: \$150.00

| nna 2 Light Flush Mount in Heritage Brass<br>ish |         | Height | Width | Depth |  |
|--------------------------------------------------|---------|--------|-------|-------|--|
|                                                  | Overall | 5.50   | 11.00 | N/A   |  |

Cool industrial ambiance offers a stylish look to transitional spaces in need of functional, fashionable fixtures. With tastefully warm Heritage Brass finish metal providing a circular cage-like frame and a wide cylindrical clear seedy glass shade completing its visual package, this two-light flush mount ceiling light wraps up a custom kitchen or living area design.