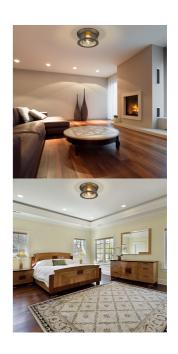

Cool industrial ambiance offers a stylish look to transitional spaces in need of functional, fashionable fixtures. With tastefully warm Heritage Brass finish metal providing a circular cage-like frame and a wide cylindrical clear seedy glass shade completing its visual package, this two-light flush mount ceiling light wraps up a custom kitchen or living area design.