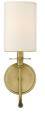

## memoky

| SKU: 1028735                                      |         | l la imht |       | Dauth |
|---------------------------------------------------|---------|-----------|-------|-------|
| Ella 1 Light Wall Sconce in Rubbed Brass Finish — |         | Height    | Width | Depth |
| Price: \$120.00                                   | Overall | 15.50     | 5.00  | 6.75  |

Add supplemental lighting to a transitional or modern space with this rubbed brass finish one-light wall sconce. With a romantic curved silhouette, its steel frame extrudes from a sleek oval wall mount to offer charming ambiance. A white fabric shade completes the design-forward look of a versatile fixture that sets the pace for a chic upscale space.