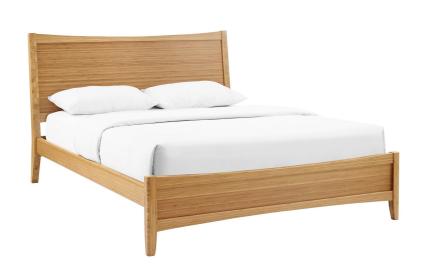

SKU: 1030318

| Willow Eastern King Platform Bed, Caramelized |         | Height | Width | Depth |
|-----------------------------------------------|---------|--------|-------|-------|
| Regular Price: \$2,571.31                     | Overall | 46.00  | 80.75 | 87.00 |
| Special Price: \$2,142.76                     |         |        |       |       |

Beautifully crafted in bamboo, the Eco Ridge Willow bedroom collection features a sleek silhouette, elegantly sculpted details, and gently tapered legs to create a transitional collection that compliments any style. Designed for use with a mattress only, the Eco Ridge Willow platform bed is supported with a European slat system, and eliminating the need for a box spring. Available in Queen and Eastern King sizes, in an earth friendly caramelized finish. Made in an ISO 14001 Environment Management certified facility, your purchase of this environmentally friendly bamboo product helps support forests and ecosystems worldwide.