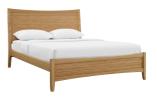

SKU: 1030318

| Willow Eastern King Platform Bed, Caramelized |         | Height | Width | Depth |
|-----------------------------------------------|---------|--------|-------|-------|
| Regular Price: \$2,571.31                     | Overall | 46.00  | 80.75 | 87.00 |
| Special Price: \$2,142.76                     |         |        |       |       |

Beautifully crafted in bamboo, the Eco Ridge Willow bedroom collection features a sleek silhouette, elegantly sculpted details, and gently tapered legs to create a transitional collection that compliments any style. Designed for use with a mattress only, the Eco Ridge Willow platform bed is supported with a European slat system, and eliminating the need for a box spring. Available in Queen and Eastern King sizes, in an earth friendly caramelized finish. Made in an ISO 14001 Environment Management certified facility, your purchase of this environmentally friendly bamboo product helps support forests and ecosystems worldwide.