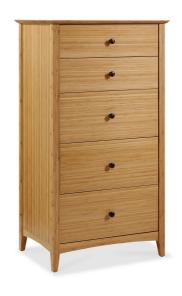

SKU: 1030320

Willow Five Drawer Chest, Caramelized

Regular Price: \$1,927.68 Special Price: \$1,606.40

|         | Height | Width | Depth |
|---------|--------|-------|-------|
| Overall | 51.00  | 28.00 | 20.00 |

Beautifully crafted with solid bamboo, the Eco Ridge Willow 5 drawer chest features clean lines, beveled edges, and gently tapered legs to create a transitional chest that compliments any style. The Willow Chest features a solid reversed beveled top panel resting on a solid bamboo frame. The generous storage includes 5 solid built drawers, faced in solid bamboo, with user friendly ball bearing extension glides. Curved base panel for added style. Chest ships professionally assembled with a recessed finished back. Made in an ISO 14001 Environment Management certified facility, your purchase of this environmentally friendly bamboo product helps support forests and ecosystems worldwide.