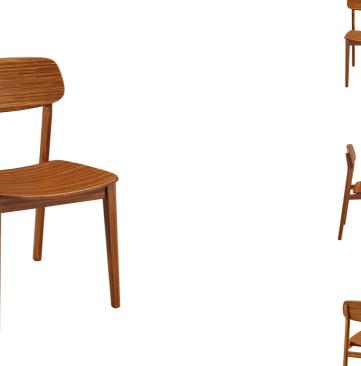

## memoky

SKU: 1030363 Currant Chair - Boxed set of 2, Amber Regular Price: \$1,012.80 Special Price: \$846.00

|         | Height | Width | Depth |
|---------|--------|-------|-------|
| Overall | 33.50  | 23.00 | 19.50 |

The Currant dining chair takes inspiration from classic mid-century design and showcases the eye-catching vibrant colors found in Greenington's new Amber bamboo. Modern design with a timeless appeal, and quality crafted in earth friendly solid bamboo, Currant is built to last. Design details include slim tapered legs, and a gracefully curved solid bamboo seat and back providing comfortable support. The simple silhouette and city scale of the chairs work well when space is a premium, and combine to bring beauty, strength, and comfort to your dining room. The popular Currant dining chairs ship fully assembled in your choice of four finishes, solid Amber, Caramelized, Black Walnut or rich Sable. The Currant makes it easy for you to promote sustainability in a lovely, classic, and functional way in your home. Sustainable and environmentally safe, the Amber color is not a stain finish, simply an innovation created using earth friendly heat, steam, and pressure to transform the bamboo into Amber's deep color. The finished product displays a beautiful grain pattern with continuous color throughout the entire material. Variation in grain and color enrich the natural beauty of bamboo furniture and make each piece unique. Slight differences in bamboo shade colors are signs that the furniture has been crafted from solid bamboo and is considered a benchmark of quality. Discover the expert craftsmanship packed into each piece of Greenington bamboo furniture. Made using an earth friendly, renewable resource harvested from fully sustainable and rapidly growing forests.