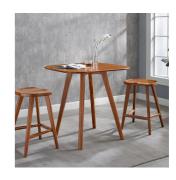

A stylish small-space solution, the Cosmos counter height pub table brings the simple elegance of Mid-Century design into the modern home. The city-scale of this casual dining table works well where space is a premium. The soft square shape measures 36" x 36", offering wide radius corners, easy rounded edges, and modern tapered legs. Sustainable and earth friendly, the Cosmos Amber color is not a surface stain, the color is created using an innovative caramelization process using heat, steam, and pressure to transform the solid bamboo material into Amber's deep color. Discover the expert craftsmanship packed into each piece of Greenington bamboo furniture, made using a renewable resource harvested from fully sustainable and rapidly growing forests.