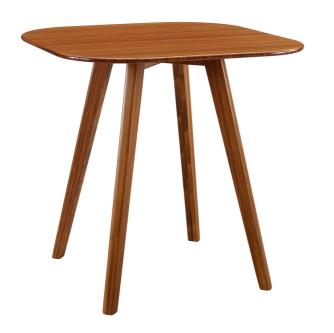

A stylish small-space solution, the Cosmos counter height pub table brings the simple elegance of Mid-Century design into the modern home. The city-scale of this casual dining table works well where space is a premium. The soft square shape measures 36" x 36", offering wide radius corners, easy rounded edges, and modern tapered legs. Sustainable and earth friendly, the Cosmos Amber color is not a surface stain, the color is created using an innovative caramelization process using heat, steam, and pressure to transform the solid bamboo material into Amber's deep color. Discover the expert craftsmanship packed into each piece of Greenington bamboo furniture, made using a renewable resource harvested from fully sustainable and rapidly growing forests.